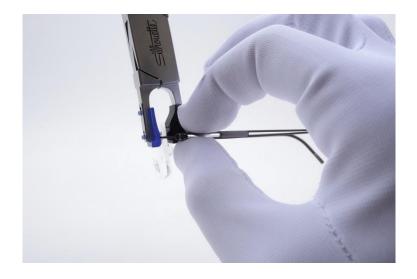

### Lite Spirit | Temple mounting

Lite Spirit temples are attached to frame front using BLS sleeve.

In the event of temple needing replacement, use BLS 58 sleeve to remount temple

Compress with Silhouette mounting plier and turquoise or blue tip