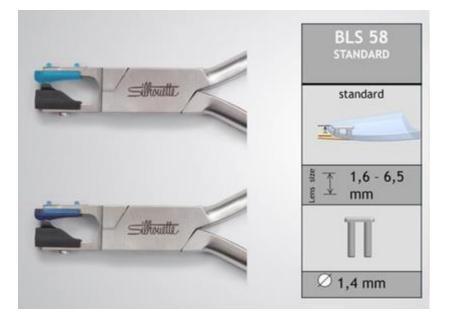

### Lite Spirit | Temple mounting

Lite Spirit temples are attached to frame front using BLS sleeve.

In the event of temple needing replacement, use BLS 58 sleeve to remount temple

Compress with Silhouette mounting plier and turquoise or blue tip